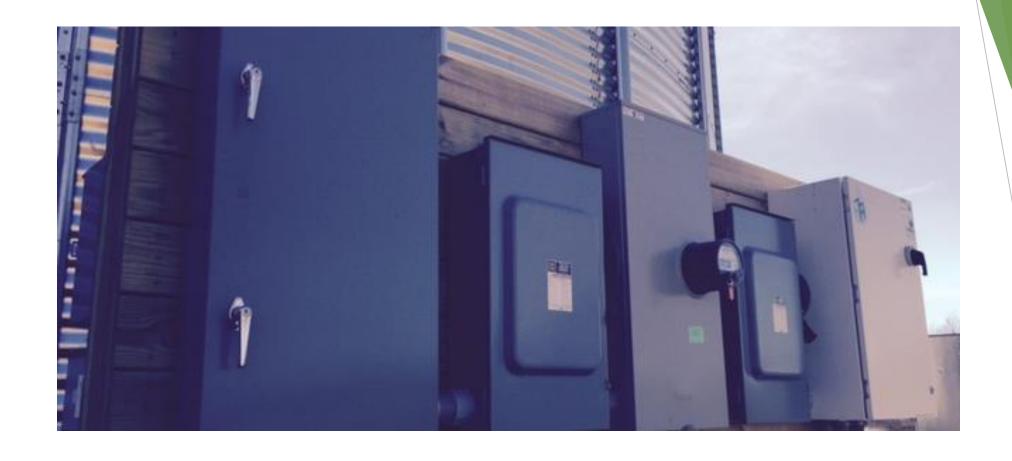

to put 1" on 1 acre Can apply ½" on 123 acres in approx. 35 hours

Total application is approx. 1.7 million gallons



Pivot Map

- ➤ Drilled 490 feet deep
- ➤ Powered by 75 hp motor with shaft drive to bottom of 12" Well
- ➤ Well Drilling Cost \$49,125
- ➤ Additional cost for test well \$5,000

- ► VALLEY system cost \$76,126 (6 towers & an end gun. Covers 123 acres.
- ➤ Piping to Pivot 1300 ft. \$11,908 (\$9.16 per ft. includes trencher & labor)
- ➤ Chemigation Valve \$600
- ➤ Concrete & Misc. fittings \$2,034
- Control wire to Pivot \$3,597
  ►(\$2.77 per ft.)

Expected cost: \$153,515.00

Actual cost: \$163,840.00

Above ground 3-phase line extensions - \$8.00/ft.

Convert single to 3-phase - \$3.50/ft.

Underground trenching & pipe - \$5.75/ft.

Wire installed into pipe - \$9.00/ft.



## Electrical panel

Located with electrical panel for grain complex.