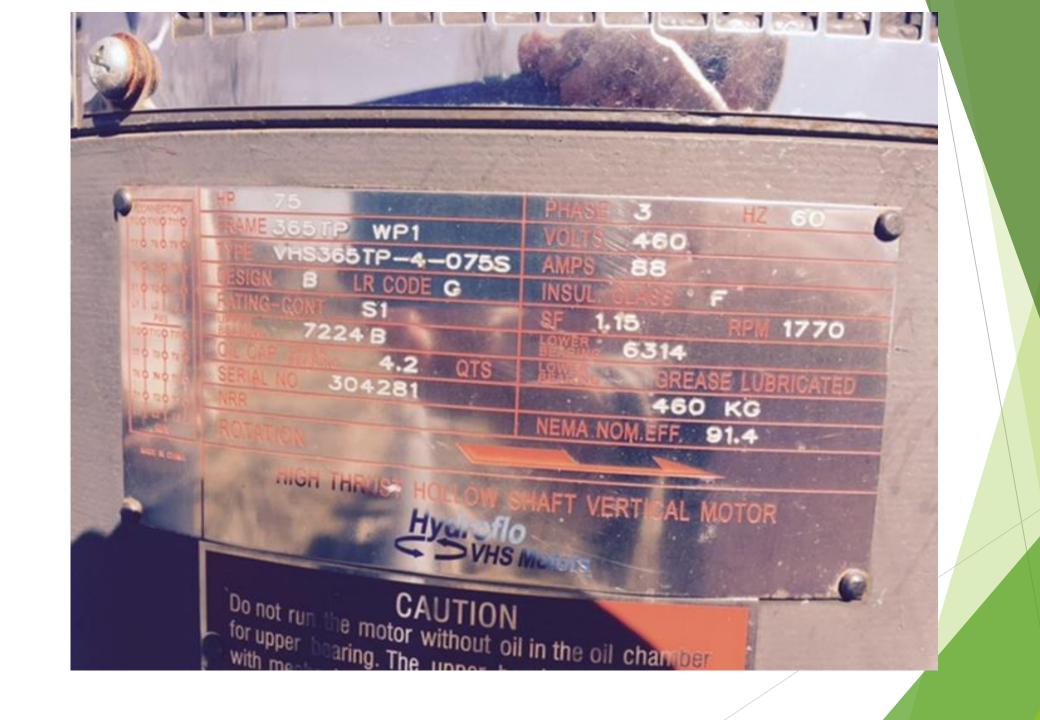

Flow rate - 750 gal/minute 27,154 gallons to put 1" on 1 acre Can apply ½" on 123 acres in approx. 35 hours

Total application is approx. 1.7 million gallons

Pivot Map

- ➤ Drilled 490 feet deep
- ➤ Powered by 75 hp motor with shaft drive to bottom of 12" Well
- ➤ Well Drilling Cost \$49,125
- ➤ Additional cost for test well \$5,000