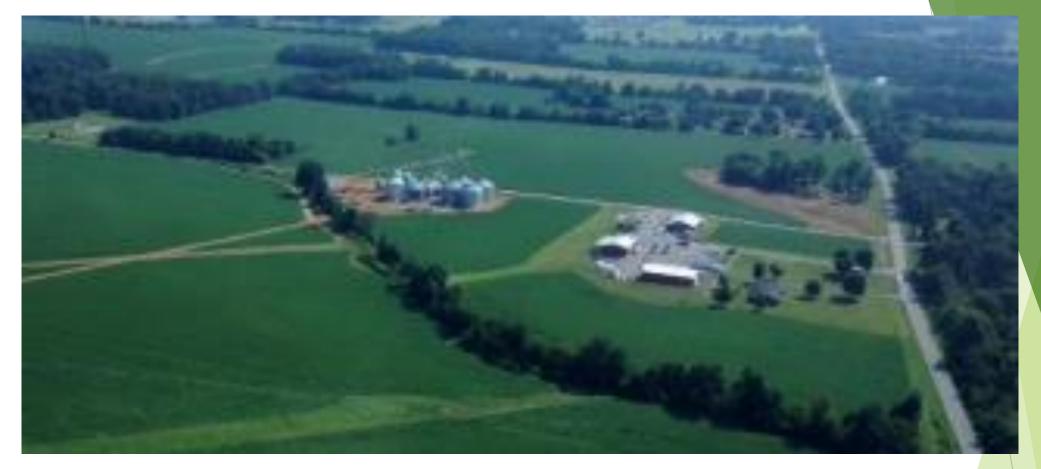

## Furches Farms - 3 miles west of Murray on Hwy. 94

Home Farm - 150 acres

Our main grain complex - 550,000 bushel capacity, three farm shops, farm offices, and two family homes.

Joins an additional grain complex purchased in 2011 + 78 rented acres.