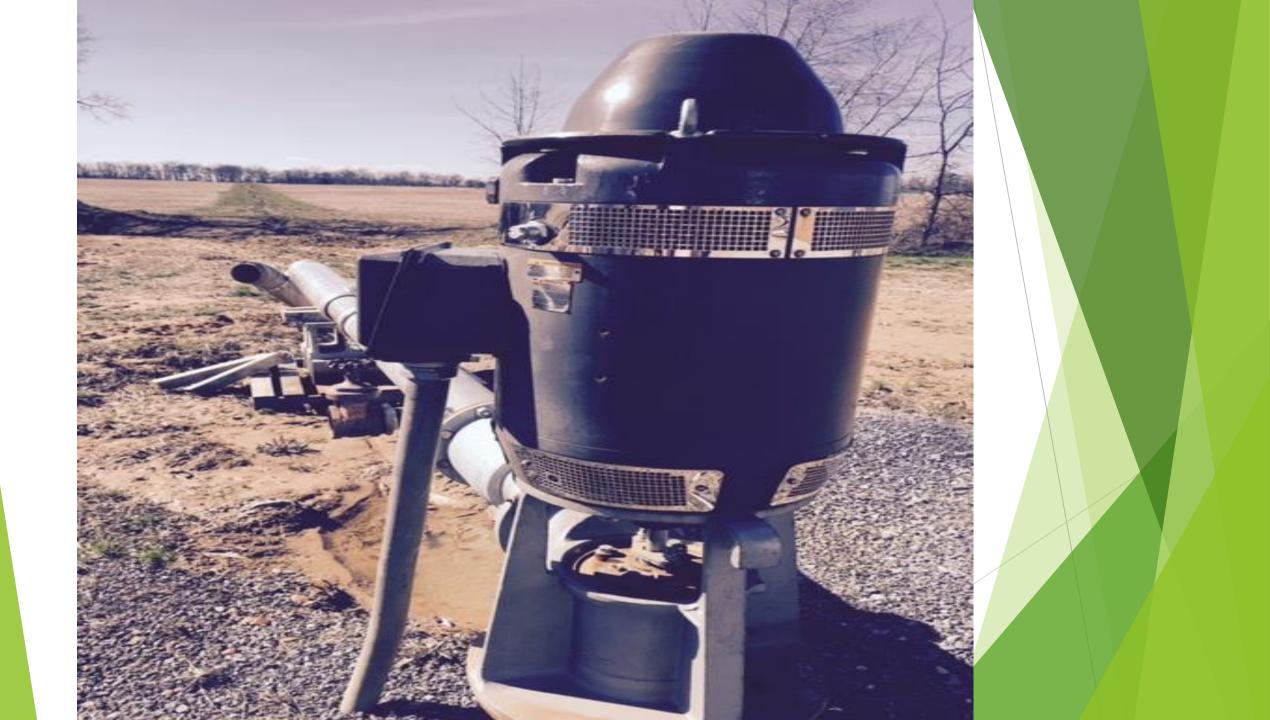

Flow rate - 750 gal/minute 27,154 gallons to put 1" on 1 acre Can apply ½" on 123 acres in approx. 35 hours

Total application is approx. 1.7 million gallons

Pivot Map

- ➤ Drilled 490 feet deep
- ➤ Powered by 75 hp motor with shaft drive to bottom of 12" Well
- ➤ Well Drilling Cost \$49,125
- ➤ Additional cost for test well \$5,000