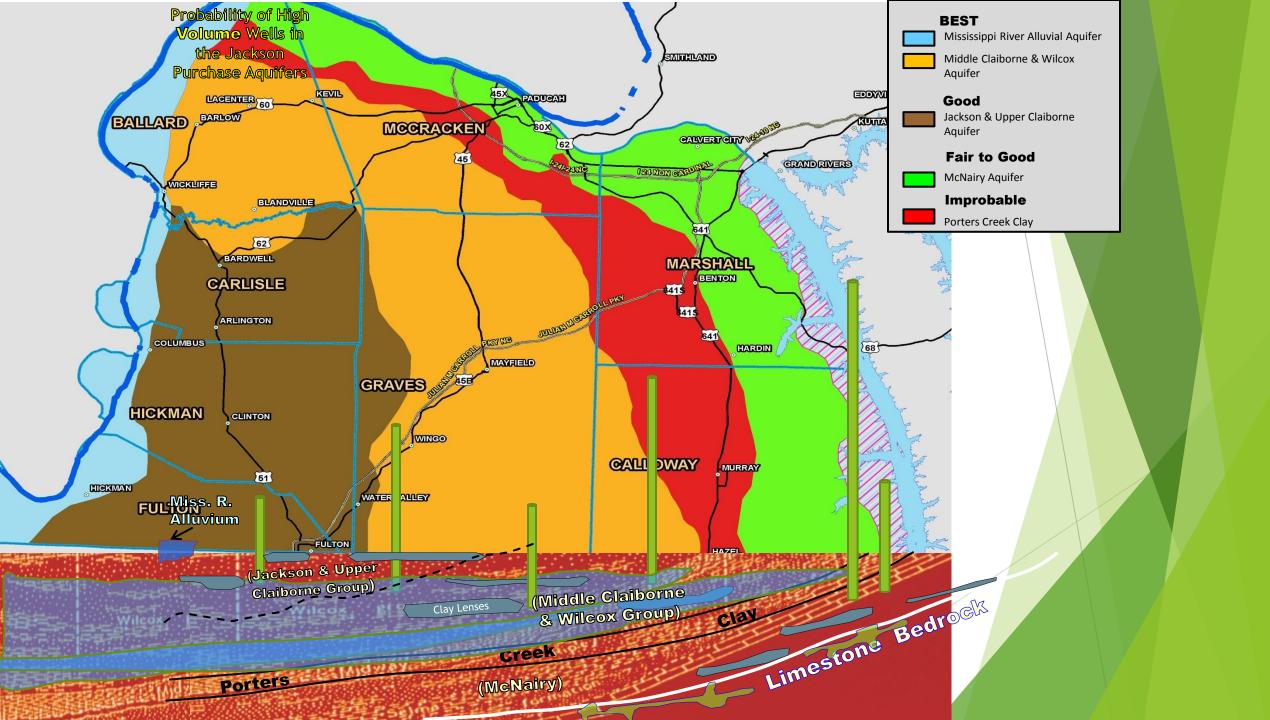

Probability of high volume wells in the Jackson Purchase Aquifers Porters Creek Clay \*Improbable\*

Table 5. Approximate maximum flow rate in different pipe sizes to keep velocity ≤ 5 feet per second.

| Pipe diameter | Flow rate (gpm) |
|---------------|-----------------|
| 1/2           | 6               |
| 3/4           | 10              |
| 1             | 15              |
| 1 1/4         | 25              |
| 1 1/2         | 35              |
| 2             | 50              |
| 3             | 110             |
| 4             | 200             |
| 5             | 310             |
| 6             | 440             |
| 8             | 780             |
| 10            | 1225            |
| 12            | 1760            |
| 16            | 3140            |