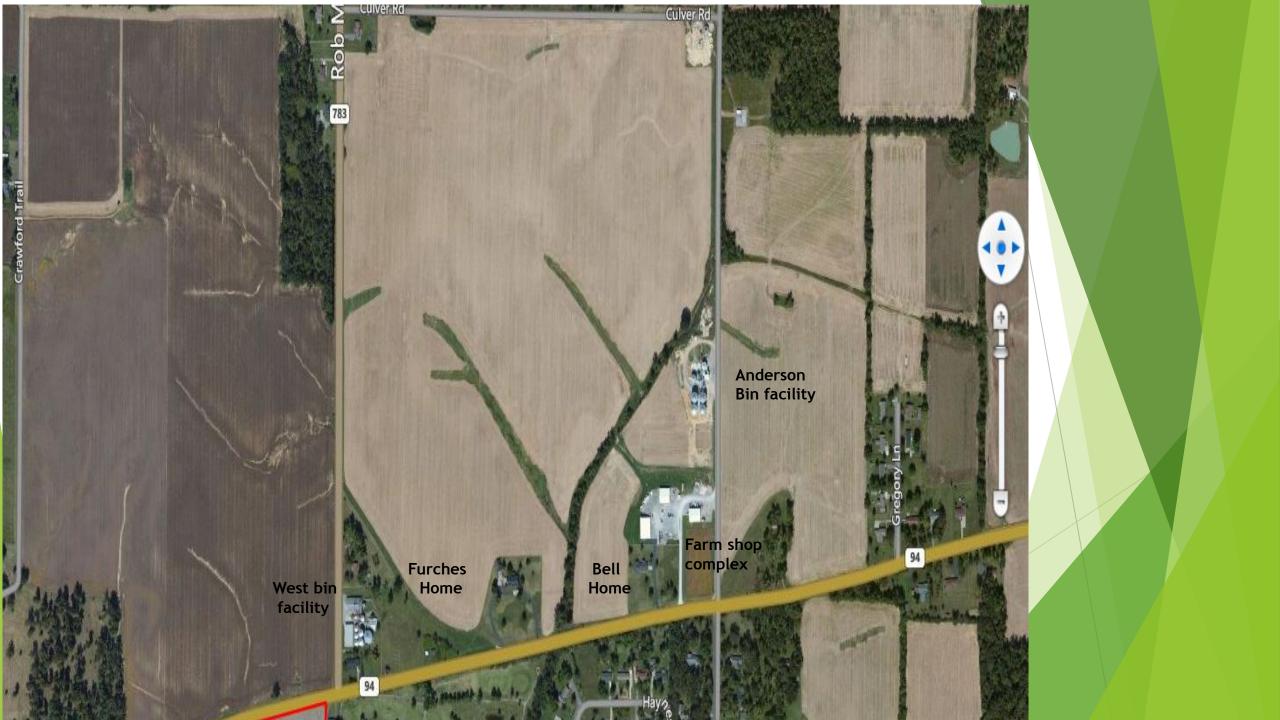

## Furches Farms - 3 miles west of Murray on Hwy. 94

Home Farm - 150 acres

Our main grain complex - 550,000 bushel capacity, three farm shops, farm offices, and two family homes.

Joins an additional grain complex purchased in 2011 + 78 rented acres.