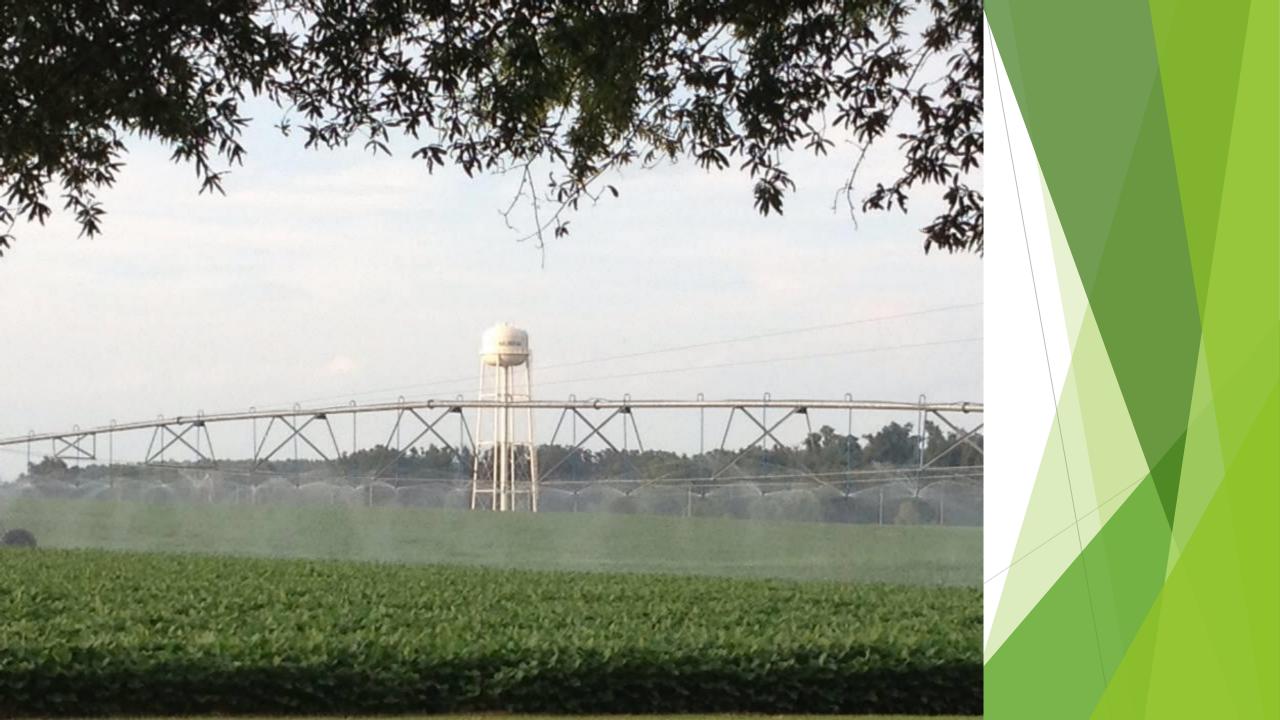

Flow rate - 750 gal/minute 27,154 gallons to put 1" on 1 acre Can apply ½" on 123 acres in approx. 35 hours

Total application is approx. 1.7 million gallons

Pivot Map

- ➤ Drilled 490 feet deep
- ➤ Powered by 75 hp motor with shaft drive to bottom of 12" Well
- ➤ Well Drilling Cost \$49,125
- ➤ Additional cost for test well \$5,000