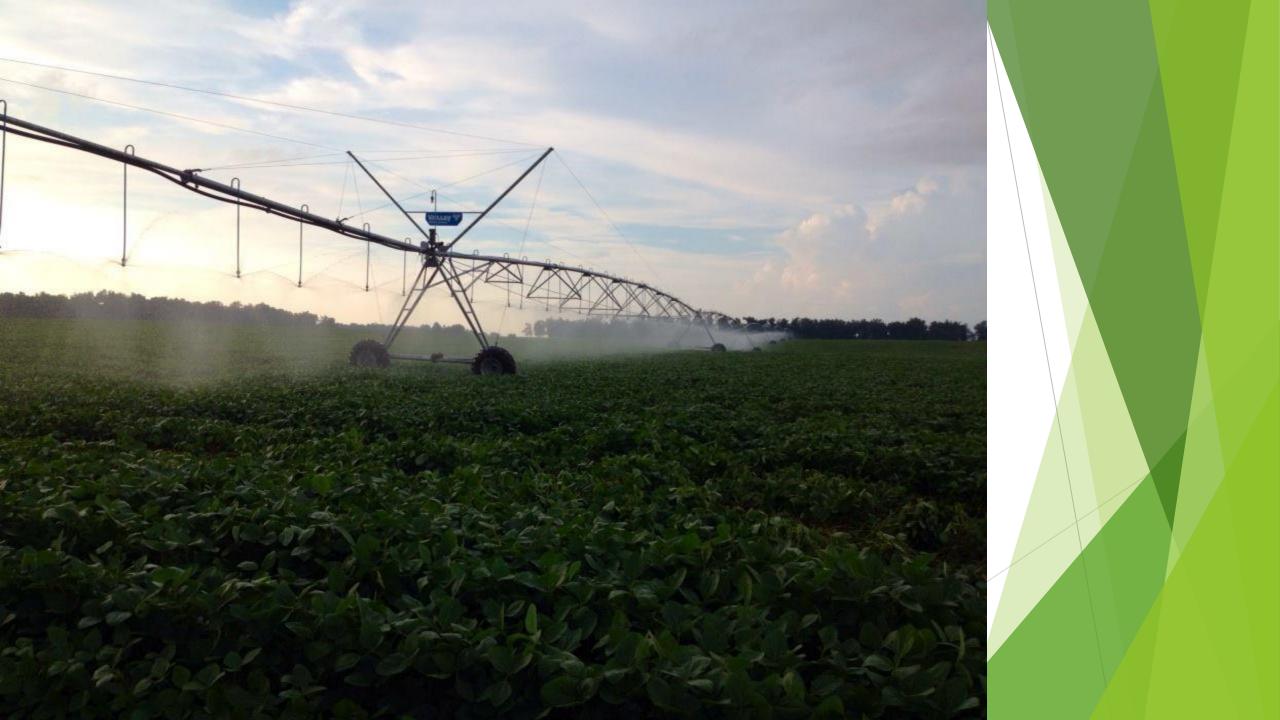

Flow rate - 750 gal/minute 27,154 gallons to put 1" on 1 acre Can apply ½" on 123 acres in approx. 35 hours

Total application is approx. 1.7 million gallons

Pivot Map

- ➤ Drilled 490 feet deep
- ➤ Powered by 75 hp motor with shaft drive to bottom of 12" Well
- ➤ Well Drilling Cost \$49,125
- ➤ Additional cost for test well \$5,000

- ► VALLEY system cost \$76,126 (6 towers & an end gun. Covers 123 acres.
- ➤ Piping to Pivot 1300 ft. \$11,908 (\$9.16 per ft. includes trencher & labor)
- ➤ Chemigation Valve \$600
- ➤ Concrete & Misc. fittings \$2,034
- Control wire to Pivot \$3,597
  ►(\$2.77 per ft.)