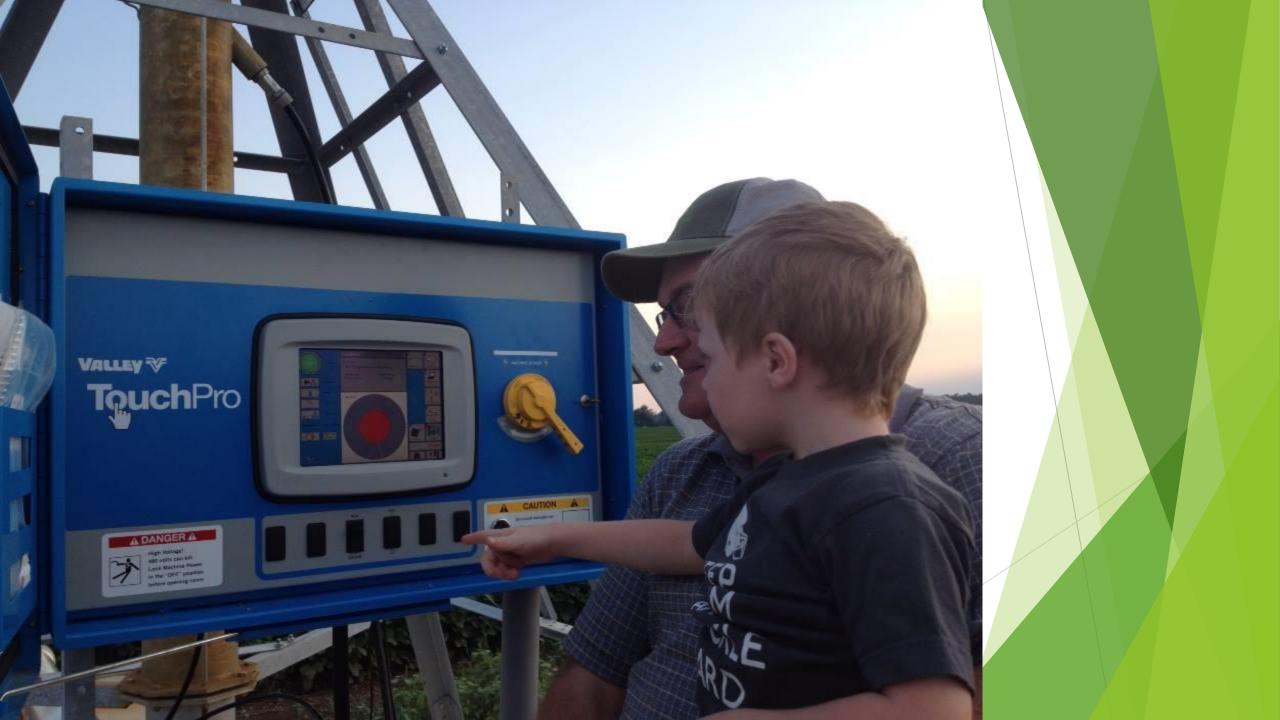

ion is approx. 1.7 million gallons



Pivot Map

- ➤ Drilled 490 feet deep
- ➤ Powered by 75 hp motor with shaft drive to bottom of 12" Well
- ➤ Well Drilling Cost \$49,125
- ➤ Additional cost for test well \$5,000

- ► VALLEY system cost \$76,126 (6 towers & an end gun. Covers 123 acres.
- ➤ Piping to Pivot 1300 ft. \$11,908 (\$9.16 per ft. includes trencher & labor)
- ➤ Chemigation Valve \$600
- ➤ Concrete & Misc. fittings \$2,034
- Control wire to Pivot \$3,597
  ►(\$2.77 per ft.)

Expected cost: \$153,515.00

Actual cost: \$163,840.00

Above ground 3-phase line extensions - \$8.00/ft.

Convert single to 3-phase - \$3.50/ft.

Underground trenching & pipe - \$5.75/ft.

Wire installed into pipe - \$9.00/ft.



## Electrical panel

Located with electrical panel for grain complex.