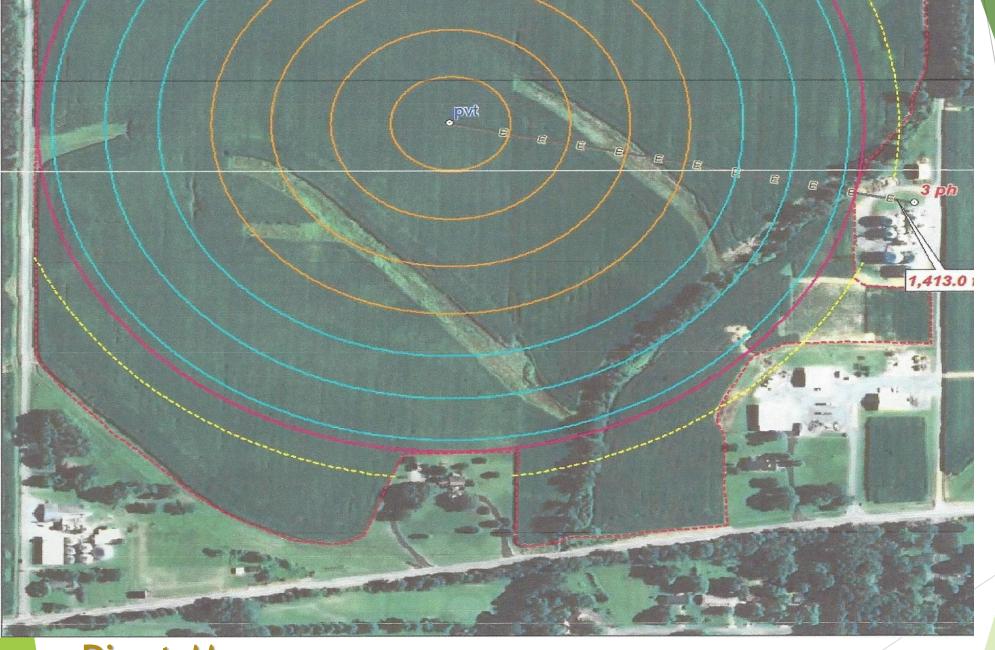

Flow rate - 750 gal/minute 27,154 gallons to put 1" on 1 acre Can apply ½" on 123 acres in approx. 35 hours

Total application is approx. 1.7 million gallons

Pivot Map

- ➤ Drilled 490 feet deep
- ➤ Powered by 75 hp motor with shaft drive to bottom of 12" Well
- ➤ Well Drilling Cost \$49,125
- ➤ Additional cost for test well \$5,000