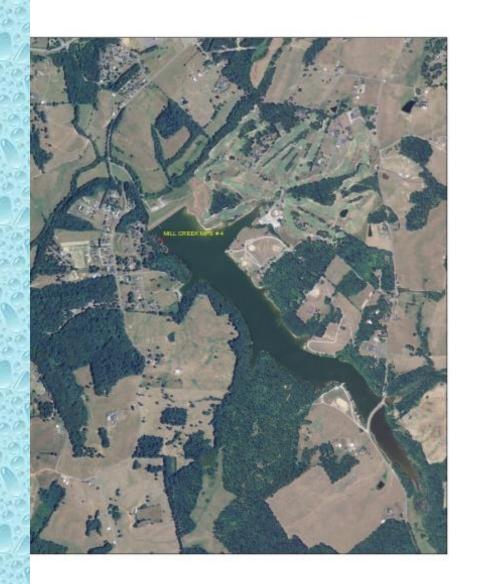

### Dams with surface area greater than 74 acres

| DAM NAME                         | COUNTY     | SURF AREA (acres) |
|----------------------------------|------------|-------------------|
| RED LICK CREEK FRS #2            | MADISON    | 74                |
| BIG MUDDY CREEK FRS # 2          | BUTLER     | 106               |
| UPPER TRADEWATER RIVER FRS # 5   | CHRISTIAN  | 109               |
| MILL CREEK MPS # 4               | MONROE     | 109               |
| LITTLE KENTUCKY RIVER MPS # 1    | HENRY      | 137               |
| FOX CREEK MPS #4                 | FLEMING    | 80                |
| MUD RIVER MPS # 2A               | LOGAN      | 147               |
| RED LICK CREEK MPS # 1           | MADISON    | 151               |
| NORTH FORK LITTLE RIVER MPS # 3  | CHRISTIAN  | 166               |
| NORTH FORK LITTLE RIVER MPS # 4A | CHRISTIAN  | 170               |
| VALLEY CREEK MPS # 4             | HARDIN     | 179               |
| MUD RIVER MPS # 6A               | LOGAN      | 240               |
| CANEY CREEK MPS # 2              | GRAYSON    | 77                |
| NORTH FORK LITTLE RIVER MPS # 4B | CHRISTIAN  | 78                |
| MUD RIVER MPS # 51               | MUHLENBERG | 826               |
| NORTH FORK LITTLE RIVER MPS # 5  | CHRISTIAN  | 89                |
| NORTH FORK NOLIN RIVER MPS # 15  | LARUE      | 91                |
| EAST FORK CLARKS RIVER FRS # 28A | MARSHALL   | 96                |
| OBION CREEK FRS # 2              | GRAVES     | 97                |
| EAST FORK POND RIVER FRS # 5A    | CHRISTIAN  | 99                |
| NORTH FORK NOLIN RIVER MPS # 3   | LARUE      | 99                |

## List of Multi-purpose structures

| PL-566 | Multipurpose | <b>Dams</b> |
|--------|--------------|-------------|
| Kentuc | ky - NRCS    |             |

|     | DAM NAME                                                | COUNTY     | PURPOSE                                                            | YEAR<br>BUILT | SERVICE<br>LIFE<br>(YEARS) | POOL AREA<br>(AC) | CURRENT<br>HAZARD | <u>DESIGN</u><br>HAZARD |
|-----|---------------------------------------------------------|------------|--------------------------------------------------------------------|---------------|----------------------------|-------------------|-------------------|-------------------------|
| 0   | CANEY CREEK MPS # 2                                     | GRAYSON    | Flood Control and Storm Water Management, Water Supply, Recreation | 1965          | 50                         | 77                | S                 | S                       |
| Ų   | CYPRESS CREEK MPS # 3                                   | UNION      | Flood Control and Storm Water Management, Recreation               | 1965          | 50                         | 49                | S                 | S                       |
| ð   | EAST FORK POND RIVER MPS # 7B*                          | CHRISTIAN  | Flood Control and Storm Water Management, Industrial               | 1964          | 50                         | 34                | L                 | L                       |
|     | FOX CREEK MPS # 4                                       | FLEMING    | Flood Control and Storm Water Management, Recreation               | 1968          | 100                        | 74                | Н                 | S                       |
|     | LITTLE KENTUCKY RIVER MPS # 1                           | HENRY      | Flood Control and Storm Water Management, Recreation               | 1967          | 50                         | 137               | Н                 | Н                       |
| v   | MILL CREEK MPS # 4                                      | MONROE     | Flood Control and Storm Water Management, Water Supply, Recreation | 1972          | 100                        | 109               | Н                 | S                       |
| ä   | MUD RIVER MPS # 2A                                      | LOGAN      | Flood Control and Storm Water Management, Water Supply             | 1968          | 50                         | 147               | S                 | S                       |
| g   | MUD RIVER MPS # 33                                      | LOGAN      | Flood Control and Storm Water Management, Water Supply             | 1963          | 50                         | 51                | L                 | L                       |
| ď   | MUD RIVER MPS # 51                                      | MUHLENBERG | Flood Control and Storm Water Management, Fish and Wildlife        | 1961          | 50                         | 826               | S                 | S                       |
| 0   | MUD RIVER MPS # 6A                                      | LOGAN      | Flood Control and Storm Water Management, Water Supply             | 1975          | 50                         | 240               | Н                 | Н                       |
| y   | NORTH FORK LITTLE RIVER MPS # 3                         | CHRISTIAN  | Flood Control and Storm Water Management, Water Supply             | 1964          | 50                         | 166               | Н                 | Н                       |
| ð   | NORTH FORK LITTLE RIVER MPS # 4A                        | CHRISTIAN  | Flood Control and Storm Water Management, Water Supply             | 1966          | 50                         | 170               | Н                 | Н                       |
|     | NORTH FORK LITTLE RIVER MPS # 4B                        | CHRISTIAN  | Flood Control and Storm Water Management, Water Supply             | 1965          | 50                         | 78                | Н                 | Н                       |
|     | NORTH FORK LITTLE RIVER MPS # 5                         | CHRISTIAN  | Flood Control and Storm Water Management, Fish and Wildlife        | 1962          | 50                         | 89                | Н                 | Н                       |
|     | NORTH FORK NOLIN RIVER MPS # 15                         | LARUE      | Flood Control and Storm Water Management, Recreation               | 1983          | 100                        | 91                | Н                 | Н                       |
| ä   | NORTH FORK NOLIN RIVER MPS # 3                          | LARUE      | Flood Control and Storm Water Management, Water Supply             | 1977          | 100                        | 99                | Н                 | Н                       |
|     | PIGEON ROOST MPS # 1                                    | JACKSON    | Flood Control and Storm Water Management, Water Supply             | 1999          | 100                        | 19                | Н                 | Н                       |
| ď   | RED LICK CREEK MPS # 1                                  | MADISON    | Flood Control and Storm Water Management, Water Supply             | 1975          | 100                        | 151               | Н                 | S                       |
| 0   | SALT LICK CREEK MPS # 3                                 | BATH       | Flood Control and Storm Water Management, Fish and Wildlife        | 1982          | 100                        | 40                | Н                 | S                       |
| Š   | VALLEY CREEK MPS # 4                                    | HARDIN     | Flood Control and Storm Water Management, Water Supply, Recreation | 1966          | 100                        | 179               | Н                 | Н                       |
| 010 | *Additional storage added after design and construction | on         |                                                                    |               |                            |                   |                   |                         |