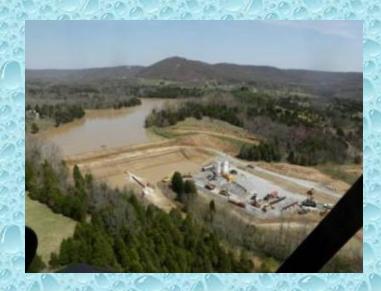

# Some as large as 150 acres or more Red Lick Creek #1, Madison County

- Constructed in 1975, as a significant hazard dam
- 4500 acre drainage area
- 55 feet tall, 151 acre pool area
- Designed to provide flood control and municipal water supply

Most are in rural settings, but several serve as water supply for local communities