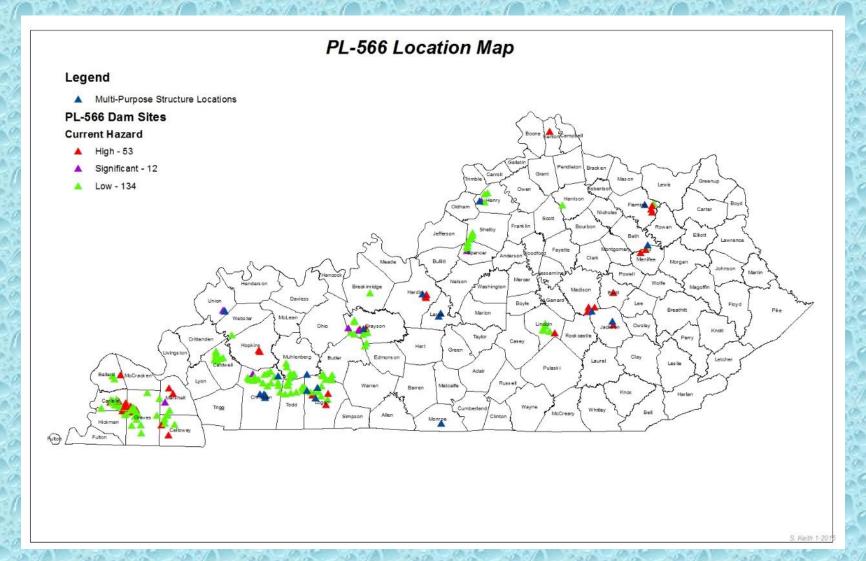

### PL-566 dam locations across Kentucky

Over 11,000 flood control dams have been built across the county in 2000 watersheds in 47 states since 1948.

NRCS-KY has constructed 202 dams under PL-566 and PL-534

Most are in rural settings, but several serve as water supply for local communities