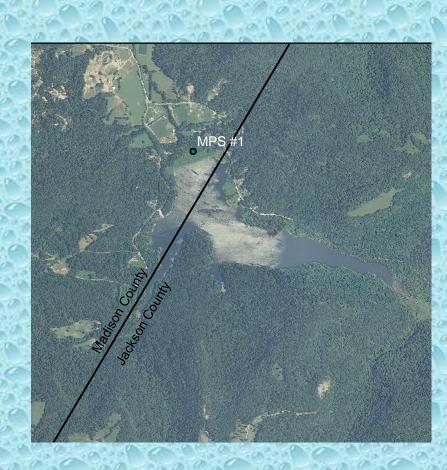

# Some as large as 150 acres or more Red Lick Creek #1, Madison County

- Constructed in 1975, as a significant hazard dam
- 4500 acre drainage area
- 55 feet tall, 151 acre pool area
- Designed to provide flood control and municipal water supply